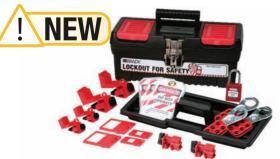

### **Personal Breaker Lockout Kit**

| Catalog No. | Description                          |
|-------------|--------------------------------------|
| 105963      | Personal Breaker Lockout Kit         |
| 105964      | Kit w/ 3 Keyed-Alike Safety Padlocks |
| 105965      | Kit w/ 3 Keved-Alike Steel Padlocks  |

#### Personal Breaker Lockout Kit

- Tool box contains 2 each of our most popular breaker lockouts
- Covers 120v/277v and 480/600v breakers in single- and multi-pole configurations.
- · Components:
  - 2 120/277V Clamp-On Breaker Lockouts w/ Cleats (65396)
  - 2 480/600V Clamp-On Breaker Lockouts w/ Cleats (65397)
  - 2 Universal Multipole Breaker Lockouts (66321)
  - 3 1" Red Lockout Hasps (65375)
  - 3 Heavy Duty Lockout Tags (65520) w/ Nylon Cable Ties
  - 1 Small Lockout Toolbox (105905)
  - 1 Toolbox (105905)