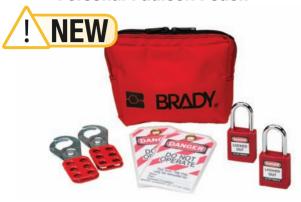

## **Personal Padlock Pouch**

#### Personal Padlock Pouch

- Compact kit that contains padlocks, tags and hasps.
- Components:
  - 2 1" Group Lockout Hasps (65375)
  - 2 Heavy Duty Lockout Tags (65520) w/ Nylon Cable Ties
  - 2 Keyed-alike Safety Padlocks (99552) or Steel Padlocks (99500)
  - 1 Lockout Belt Pouch (51172)

| Catalog No. | Description                                |
|-------------|--------------------------------------------|
| 105969      | Padlock kit w/ Keyed-Alike Safety Padlocks |
| 105970      | Padlock kit w/ Keyed-Alike Steel Padlocks  |