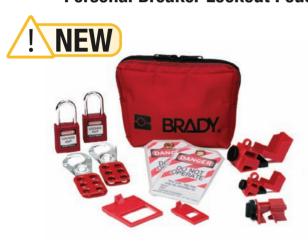

# **Personal Breaker Lockout Pouch**

#### Personal Breaker Lockout Pouch

- Pouch contains 1 each of our most popular circuit breaker lockouts
- Covers 120v/277v and 480/600v breakers in single- and multi-pole configurations.
- Components:
  - 1 120/277V Clamp-On Breaker Lockout w/cleat (65396)
  - 1 480/600V Clamp-On Breaker Lockout w/cleat (65397)
  - 1 Universal Multipole Breaker Lockout (66321)
  - 2 1" Group Lockout Hasps (65375)
  - 2 Heavy Duty Lockout Tags (65520) w/ Nylon Cable Ties
  - 1 Lockout Belt Pouch (51172)

| Catalog No. | Description                          |
|-------------|--------------------------------------|
| 105966      | Personal Breaker Lockout Pouch (Kit) |
| 105967      | Kit w/ 2 Keyed-Alike Safety Padlocks |
| 105968      | Kit w/ 2 Keyed-Alike Steel Padlocks  |