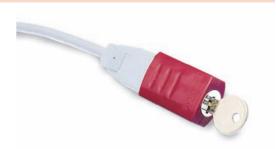

### Stopower™ Plug Lockouts

- Ideal for office equipment and other frequently locked out cords
- For use on 2 or 3 pronged polarized plugs
- Cord cannot be plugged in with Stopower™ in place
- Device cannot be removed without a key

| Catalog Number        | Description                                   |
|-----------------------|-----------------------------------------------|
| 65673                 | Red – 1 device/pkg.                           |
| To order multiple Sto | power Plug Lockouts that are keyed alike, use |