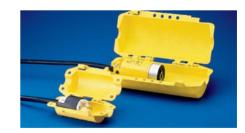

## PRINZING 3-In-1 Plug Lockout

- Accommodates high and low-voltage plugs up to 3" in diameter and 51/2" in length
- 2 sliding top lids can be used individually or together to accommodate small, medium and large-diameter cords up to 11/4"
- Made of bright yellow thermoplastic
- Available with English or English/Spanish instruction labels

| Catalog Number | Description                           |
|----------------|---------------------------------------|
| PL023          | 3-in-1 Plug Lockout - English         |
| PL023-BI       | 3-in-1 Plug Lockout - English/Spanish |