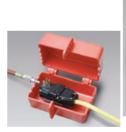

### **Electrical/Pneumatic Plug Lockout**

- Accommodates a large variety of electrical plugs up to 31/2" in diameter and 5" in length as well as male air hose connectors
- Holes accommodate electrical cord or "necked down" pneumatic male fittings commonly attached to compressed air hose
- Works on 110V, 220V & 550V plugs
- Made of Polystyrene material

| Catalog Number | Description                  |
|----------------|------------------------------|
| PL027E         | Electrical/Pneumatic Plug LO |