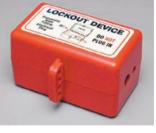

# **Hubbell Plugout™**

- Two sizes available to fit most heavy industrial plug applications
- Small version accepts plugs with maximum 23/4" diameter and 43/4" length with 1" cord
- Large version accepts plugs with maximum 4½" diameter and 10¾20" length with 19/20" cord
- Standard package: one device

| Catalog Number | Description    |
|----------------|----------------|
| 65695          | Small Plugout™ |
| 65968          | Large Plugout™ |