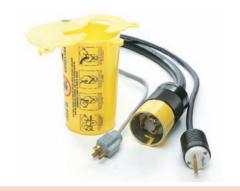

## PRINZING 3-In-1 Plug Lockout

- Accommodates high and low-voltage plugs up to 3" in diameter and 51/2" in length
- 2 sliding top lids can be used individually or together to accommodate small, medium and large-diameter cords up to 11/4"
- Made of bright yellow thermoplastic
- Available with English or English/Spanish instruction labels

| Catalog Number | Description                           |
|----------------|---------------------------------------|
| PL023          | 3-in-1 Plug Lockout - English         |
| PL023-BI       | 3-in-1 Plug Lockout - English/Spanish |