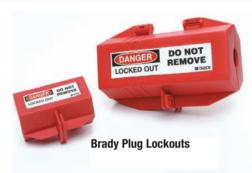

#### **Brady Plug Lockouts** -

- Plug lockouts prevent electrical plugs from being inserted into a wall outlet. Use when plug will not remain under the exclusive control of the person performing service or maintenance
- Made of rugged polypropylene
- Small 110V plug lockout: 2"H x 2"D x 31/2"W with 1/2" diameter hole for cable
- Large 220/500V plug lockout: 31/4"H x 31/4"D x 7"W with 1" diameter hole for cable

| Catalog Number | Description            |
|----------------|------------------------|
| 65674          | Small 110V Plugout     |
| 65675          | Large 220/500V Plugout |