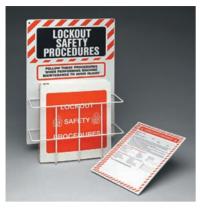

#### **▶** PRINZING Lockout Procedure Station

- Silk-screened backboard made from durable polystyrene
- Includes pre-drilled holes and hardware for wall mounting
- 3-ring, 1.5" binder made from 55 gauge polyethylene
- Backboard dimensions: 20"H x 14"W x 4.5"D

| Catalog No. | Description                                      |
|-------------|--------------------------------------------------|
| LOSP22      | Lockout Procedure Station With Binder & 25 Forms |
| 99289       | Lockout Procedure Station With Binder Only       |
| LOSB1       | Lockout Procedure Binder Only                    |
| LOSF5       | Lockout Procedure Forms (25/pkg)                 |