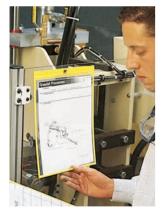

## **OTHER WAYS OF PROVIDING ACCESS** TO PROCEDURES

- Print procedures to adhesive or magnetic labels and adhere to directly to machine.
- Attach procedures to work orders manually or by linking the digital procedure file to work orders generated in a computer maintenance management system
- · Provide access to procedures online, allowing workers to view and print procedures from their own computer

### ▶ Adhesive & Magnetic **Backed Envelopes**

- Made of non-glare clear vinyl material
- 8<sup>1</sup>/<sub>2</sub>" x 11"

| Catalog No. | Description                        |
|-------------|------------------------------------|
| 50961       | Adhesive Backed Envelopes (10/pkg) |
| 50962       | Magnetic Backed Envelopes (10/pkg) |