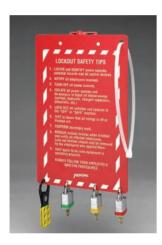

#### **▶** Lockout Clip Board

- Heavy duty, red clipboard allows lockout information and hardware to be conveniently carried directly to the lockout location
- Clipboard can also be hung in place using attached strap
- · Lockout safety tips silk-screened onto the back
- Procedure forms (LOSF5), locks and hasps sold separately

| Catalog No. | Description        |
|-------------|--------------------|
| LOCB        | Lockout Clip Board |