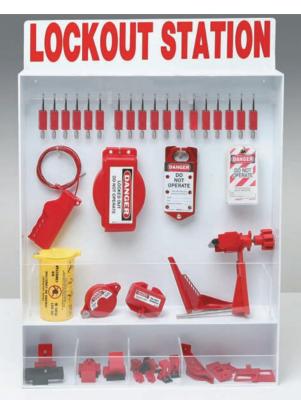

## **Lockout Stations**

Extra-Large Lockout Station

Extra-Large Lockout Station with Brady Safety Padlocks

Extra-Large Lockout Station with Brady Steel Padlocks

- Provides everything you need to lock out both mechanical and electrical control points
- Includes Universal Valve Lockout (page 408) and All Purpose Cable Lockout (see page 406)
- Constructed of sturdy polystyrene with pre-drilled holes for easy wall mounting
- Pegboard-style holes for hooks drilled into back and sides (8 hooks supplied standard)
- Built-in lock rail holds 20-25 locks depending on lock size
- Dimensions: 30"h x 25"w x 51/4"d
- Components:
  - 1 All Purpose Cable Lockout w/ 8' Sheathed Cable (50943)
  - 1 Large Univ. Valve Lockout w/ Blocking Arm (50899 and 65403)
  - 2 120V Snap-On Breaker Lockouts (65387)
  - 2 120/277V Clamp-On Breaker Lockouts (65396)
  - 2 480/600V Clamp-On Breaker Lockouts (65397)
  - 2 Universal Multi-Pole Breaker Lockouts (66321)
  - 1 Oversized Breaker Lockout (65329)
  - 2 Cleats for 120/277V Clamp-On Lockouts (65404)
  - 2 Cleats for 480/600V Clamp-On Lockouts (65406)
  - 1 Wall Switch Lockout (65392)
  - 1 110V Plug Lockout (65674)
  - 1 3-in-1 Plug Lockout (PL023)
  - 1 1/4" 1" Ball Valve Lockout (65666)
  - 1 1<sup>1</sup>/4" 3" Ball Valve Lockout (65669)
  - 2 1" 21/2" Gate Valve Lockouts (65560)
  - 1 1" 61/2" Adjustable Gate Valve Lockout (64057)
  - 2 Labeled Lockout Hasps (65960)
- Padlock Options:
  - Choose between 18 keyed-different safety padlocks (99552) or 18 steel padlocks (99500).
  - Padlocks come with 25 heavy duty, re-usable lockout tags (65520) and nylon cable ties

| Catalog No. | Description                            |
|-------------|----------------------------------------|
| 99693       | Station w/ Components and              |
|             | 18 Brady Safety Padlocks, 25 Tags      |
| 99694       | Station w/ Components and              |
|             | 18 Brady Steel Padlocks, 25 Tags       |
| 50993       | Extra-Large Lockout Station (unfilled) |