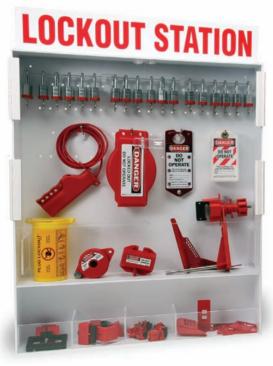

## Extra-Large Enclosed Lockout Station

- Extra-large lockout station with lockable acrylic doors
- · Components are listed above

| Catalog No. | Description                                                 |
|-------------|-------------------------------------------------------------|
| 99696       | Station w/ Components and 18 Brady Safety Padlocks, 25 Tags |
| 99700       | Station w/ Components and 18 Brady Steel Padlocks, 25 Tags  |
| 50995       | Extra-Large Enclosed Lockout Station (unfilled)             |